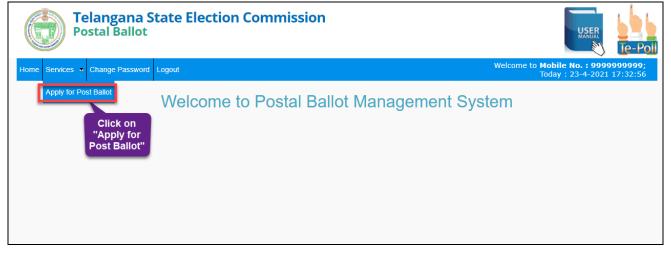

lection duty – Form – XII *** | ······<br>6054 ☎ 6054      | 4             |
|                                                                                                                                                                                                                                                                                                   | LogiN                      |               |
| Copyright @ 2020. Designed and I                                                                                                                                                                                                                                                                  | Developed by Centre for Go | od Governance |

Click on "Apply for Postal Ballot" service



#### Select Election

| Telangana State Electio<br>Postal Ballot | n Commission                                                                                                                                                                                         | Walcoma to   | Mobile No. : 99999999999        |
|------------------------------------------|------------------------------------------------------------------------------------------------------------------------------------------------------------------------------------------------------|--------------|---------------------------------|
| Home Services • Change Password Logout   |